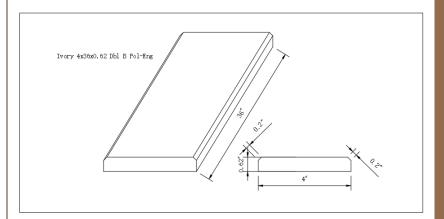

#### **DRAWING:**

## **SPECS**

Size: 4"x36"

Thickness: 0.62"

Primary Color: Beige

Finish: Polished

Material Type: Engineered Marble

| Application | Residential | Commercial |
|-------------|-------------|------------|
| Counterotps | No          | No         |
| Flooring    | Yes         | Yes        |
| Wall        | No          | No         |