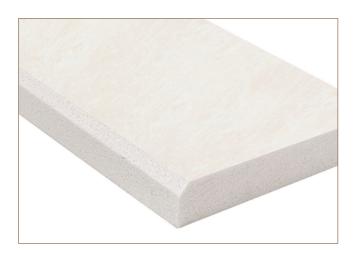

## Ivory 4x36x0.62 **Double Beveled**

### THD2IVO4X36DB

## **SPECS**

Size: 4"x36"

Thickness: 0.62"

Primary Color: Beige

Finish: Polished

Material Type: Engineered Marble

| Application | Residential | Commercial |
|-------------|-------------|------------|
| Counterotps | No          | No         |
| Flooring    | Yes         | Yes        |
| Wall        | No          | No         |